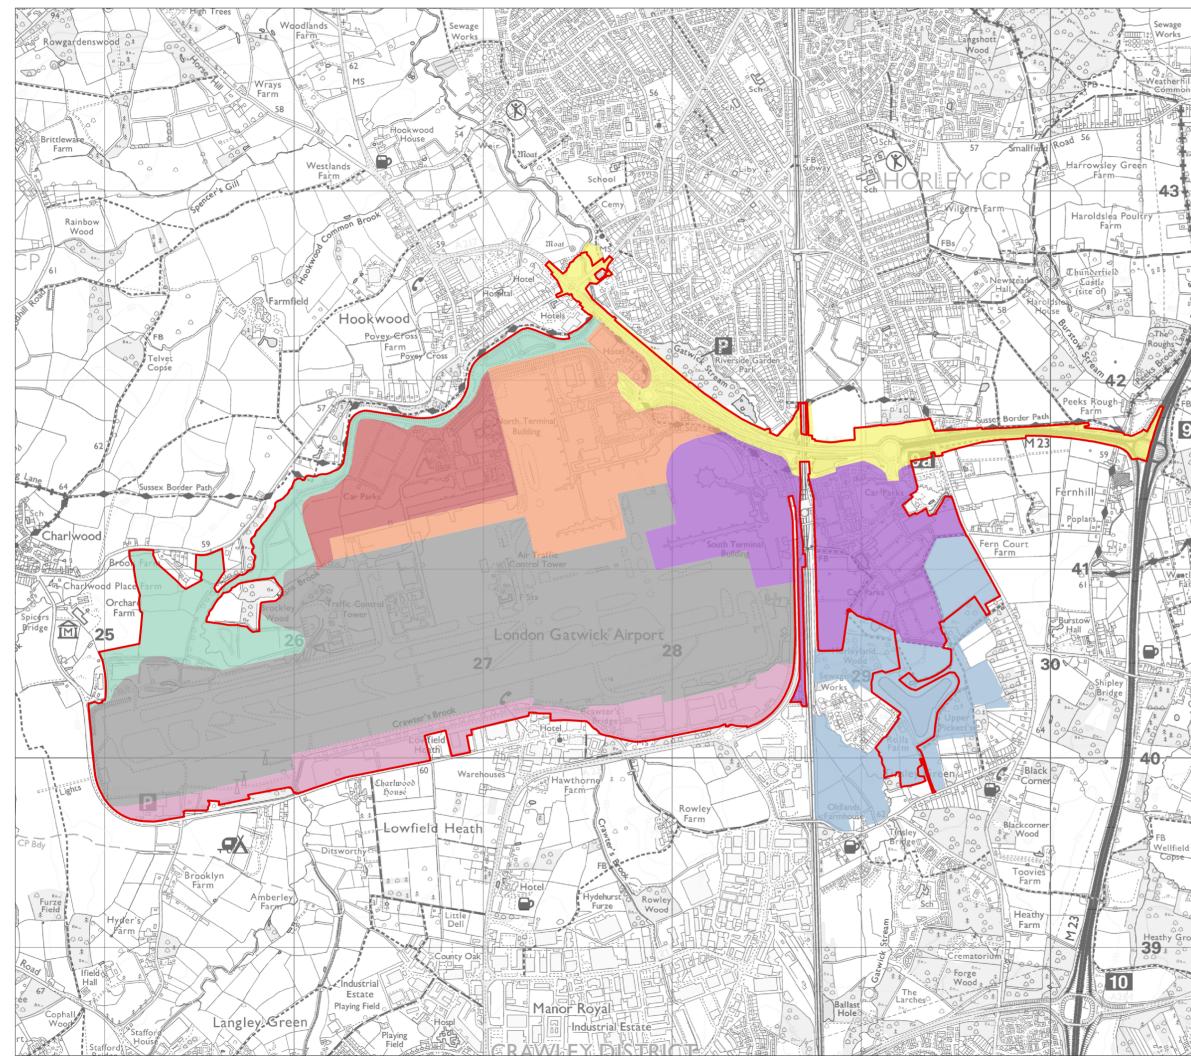

## Indicative Ecology Strategy

DATE July 2023 ORIENTATION DRAWING NO. REVISION Ν FIGURE 3.3.1 For ES Issue DRAWN BY PM / CHECKED BY MS NB SCALE @ A3 1:16,000 1 000

Reproduced from Ordnance Survey map with the permission of Ordnance Survey on behalf of the controller of Her Majesty's Stationery Office © Crown Copyright 2024. License number 0100031673, 10001998, 100048492.