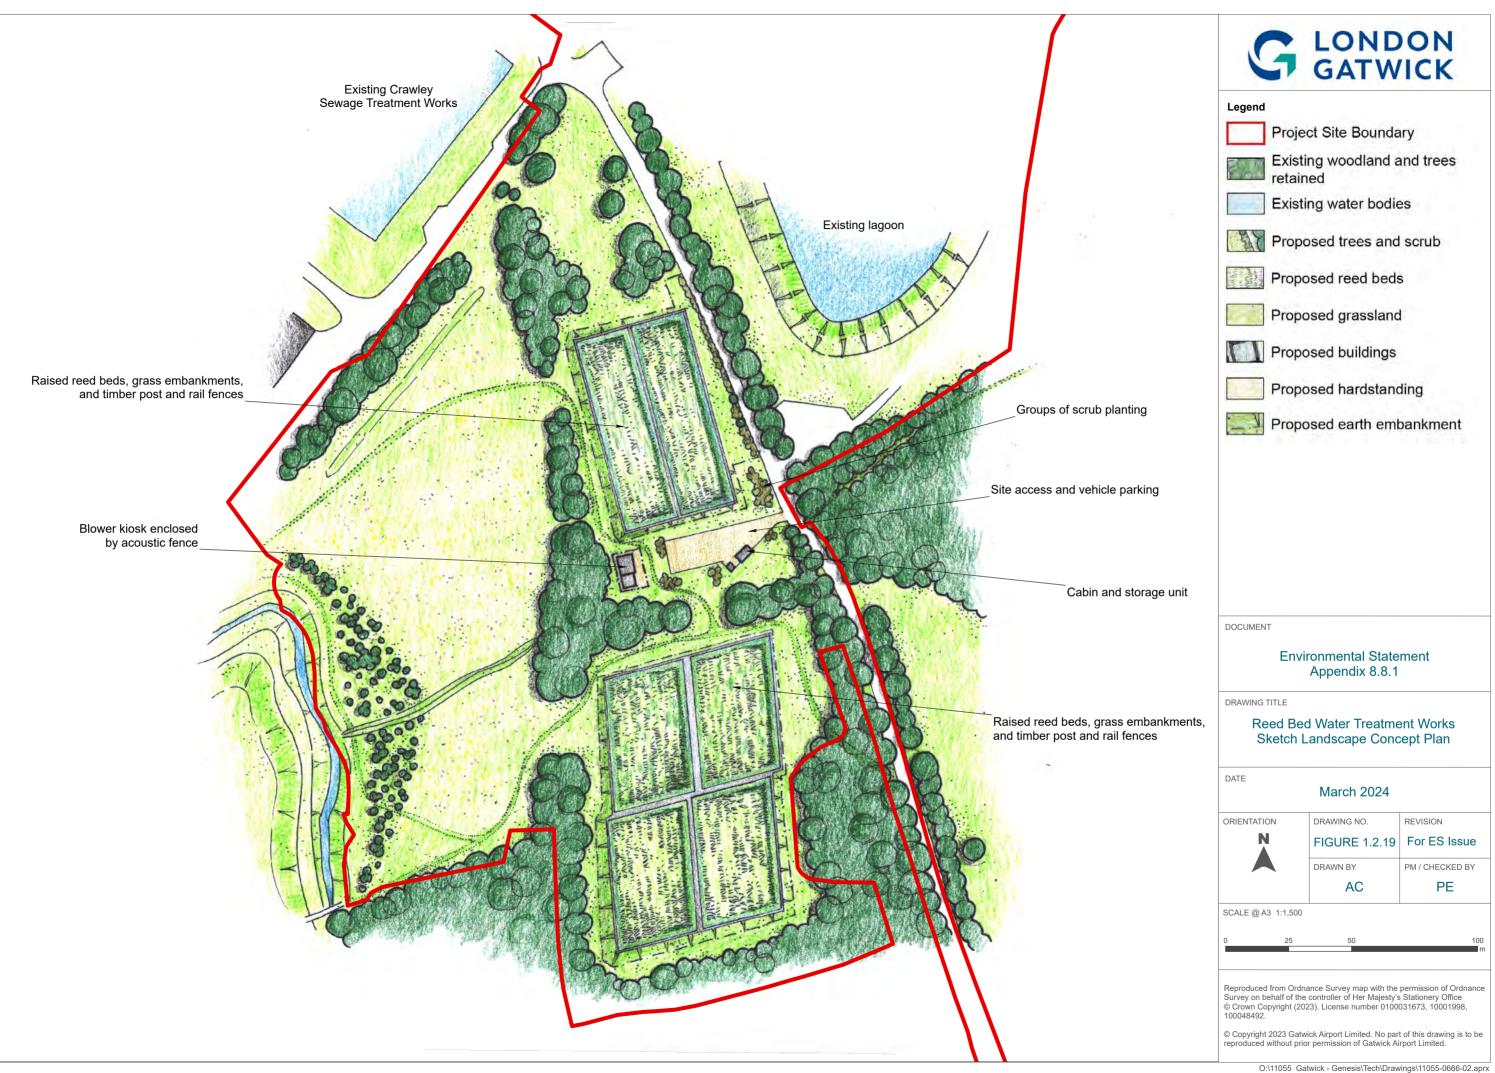

## Gatwick Airport Northern Runway Project

Environmental Statement Appendix 8.8.1: Outline Landscape and Ecology Management Plan – Part 2 - Clean Version

## **Book 5**

VERSION: 4.0 DATE: MAY 2024 Application Document Ref: 5.3 PINS Reference Number: TR020005

Infrastructure Planning (Applications: Prescribed Forms and Procedure) Regulations 2009











 $\circledcirc$  Copyright 2023 Gatwick Airport Limited. No part of this drawing is to be reproduced without prior permission of Gatwick Airport Limited.





KEY

Project Site Boundary

Existing Gatwick Biodiversity Area Watercourse

Proposed

Environmental Mitigation Areas

DOCUMENT

## **Environmental Statement**

DRAWING TITLE

## Indicative Ecology Strategy

DATE July 2023 ORIENTATION DRAWING NO. REVISION Ν FIGURE 3.3.1 For ES Issue DRAWN BY PM / CHECKED BY MS NB SCALE @ A3 1:16,000 1 000

Reproduced from Ordnance Survey map with the permission of Ordnance Survey on behalf of the controller of Her Majesty's Stationery Office © Crown Copyright 2024. License number 0100031673, 10001998, 100048492.

© Copyright 2024 Gatwick Airport Limited. No part of this drawing is to be reproduc