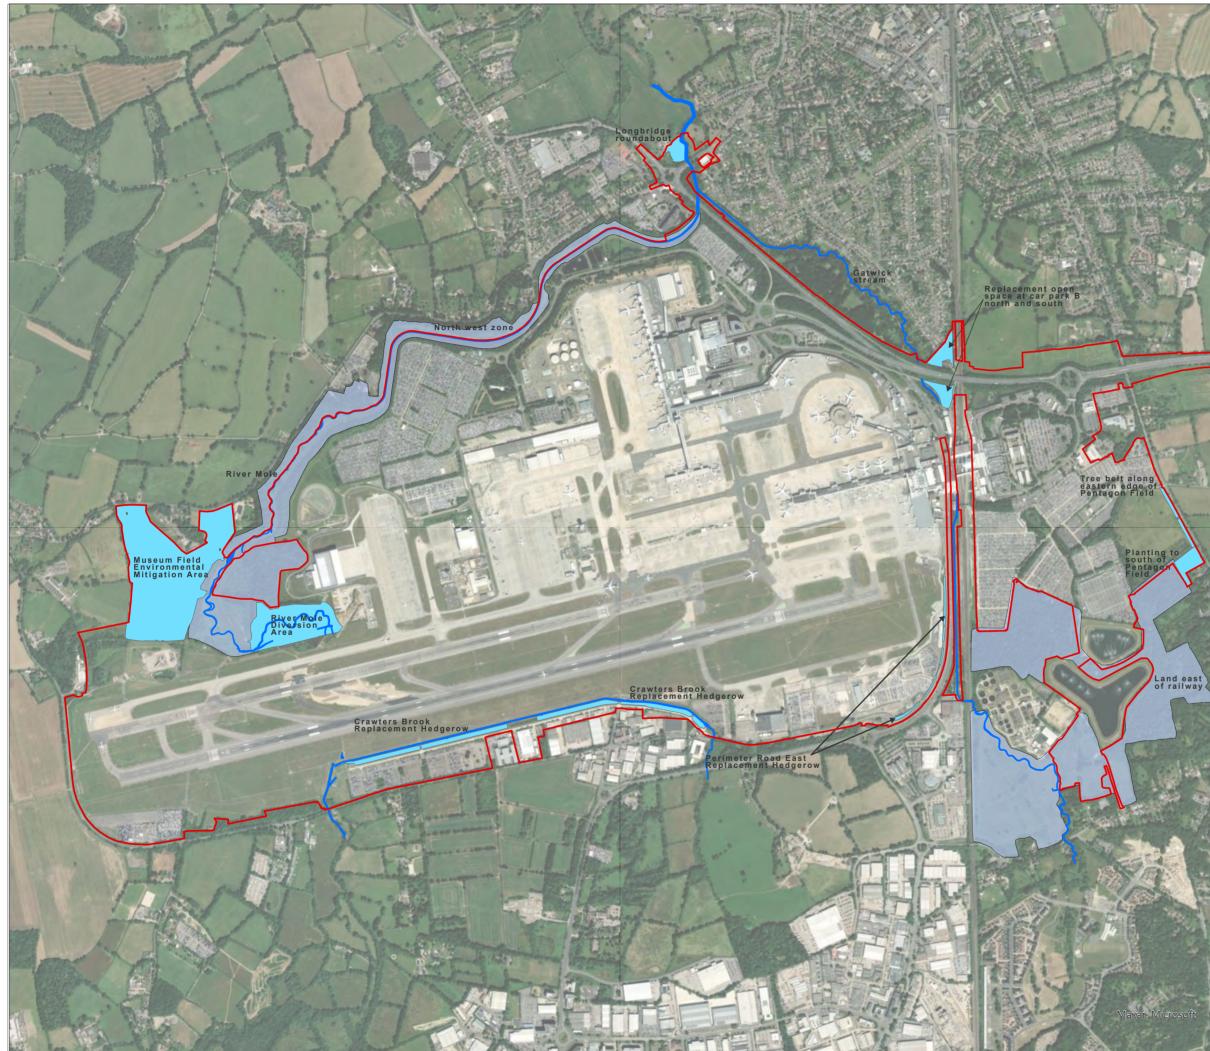

KEY

Project Site Boundary

Existing Gatwick Biodiversity Area Watercourse

Proposed

Environmental Mitigation Areas

DOCUMENT

## Indicative Ecology Strategy

DATE July 2023 ORIENTATION DRAWING NO. REVISION Ν FIGURE 3.3.1 For ES Issue DRAWN BY PM / CHECKED BY MS NB SCALE @ A3 1:16,000 1 000

Reproduced from Ordnance Survey map with the permission of Ordnance Survey on behalf of the controller of Her Majesty's Stationery Office © Crown Copyright 2024. License number 0100031673, 10001998, 100048492.