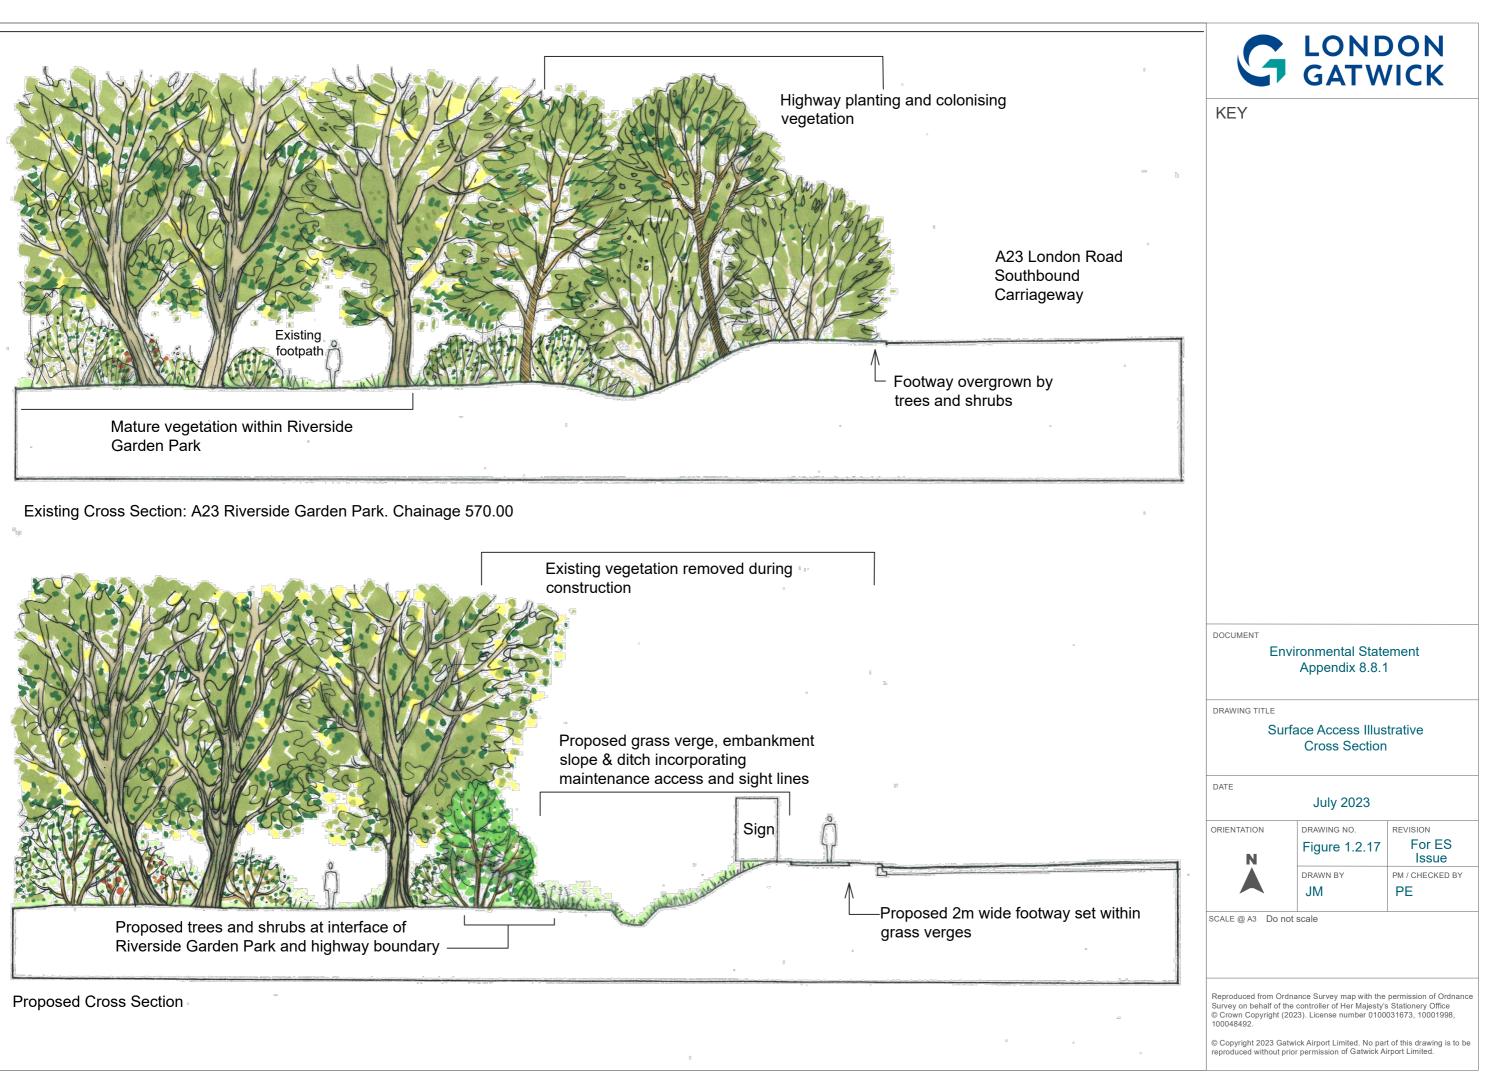

## Gatwick Airport Northern Runway Project

Environmental Statement Appendix 8.8.1: Outline Landscape and Ecology Management Plan – Part 2 - Clean Version

## **Book 5**

VERSION: 4.0 DATE: MAY 2024 Application Document Ref: 5.3 PINS Reference Number: TR020005

Infrastructure Planning (Applications: Prescribed Forms and Procedure) Regulations 2009











 $\circledcirc$  Copyright 2023 Gatwick Airport Limited. No part of this drawing is to be reproduced without prior permission of Gatwick Airport Limited.





KEY

Project Site Boundary

Existing Gatwick Biodiversity Area Watercourse

Proposed

Environmental Mitigation Areas

DOCUMENT

## **Environmental Statement**

DRAWING TITLE

## Indicative Ecology Strategy

DATE July 2023 ORIENTATION DRAWING NO. REVISION Ν FIGURE 3.3.1 For ES Issue DRAWN BY PM / CHECKED BY MS NB SCALE @ A3 1:16,000 1 000

Reproduced from Ordnance Survey map with the permission of Ordnance Survey on behalf of the controller of Her Majesty's Stationery Office © Crown Copyright 2024. License number 0100031673, 10001998, 100048492.

© Copyright 2024 Gatwick Airport Limited. No part of this drawing is to be repr