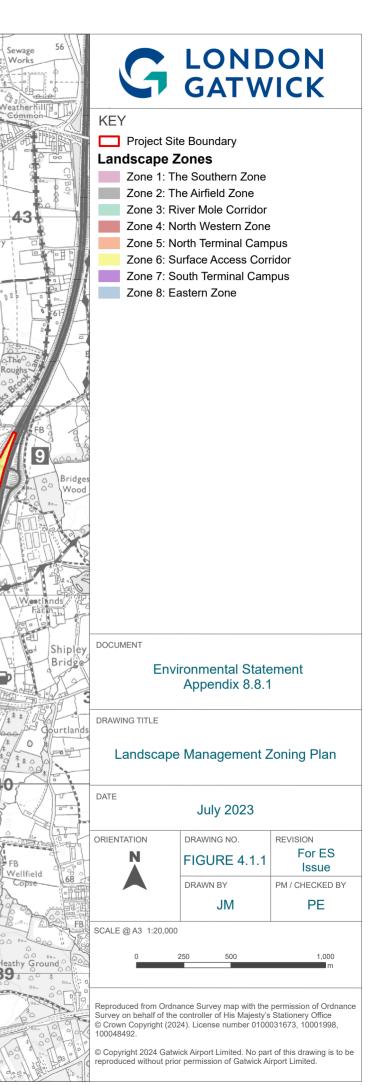

ed. No part of this drawing is to be reproduced without prior permission of Gatwick Airport Limited.





KEY

Project Site Boundary

Existing Gatwick Biodiversity Area Watercourse

Proposed

Environmental Mitigation Areas

DOCUMENT

## **Environmental Statement**

DRAWING TITLE

## Indicative Ecology Strategy

DATE July 2023 ORIENTATION DRAWING NO. REVISION Ν FIGURE 3.3.1 For ES Issue DRAWN BY PM / CHECKED BY MS NB SCALE @ A3 1:16,000 1 000

Reproduced from Ordnance Survey map with the permission of Ordnance Survey on behalf of the controller of Her Majesty's Stationery Office © Crown Copyright 2024. License number 0100031673, 10001998, 100048492.

© Copyright 2024 Gatwick Airport Limited. No part of this drawing is to be reproduced without prior permission of Gatwick Airport Limited.





P:\eur-mpfs-02.eur.rpsgroup.com\Projects\11055 Gatwick - Genesis\Tech\Drawings\11055-0594-06\11055-0594-06.aprx