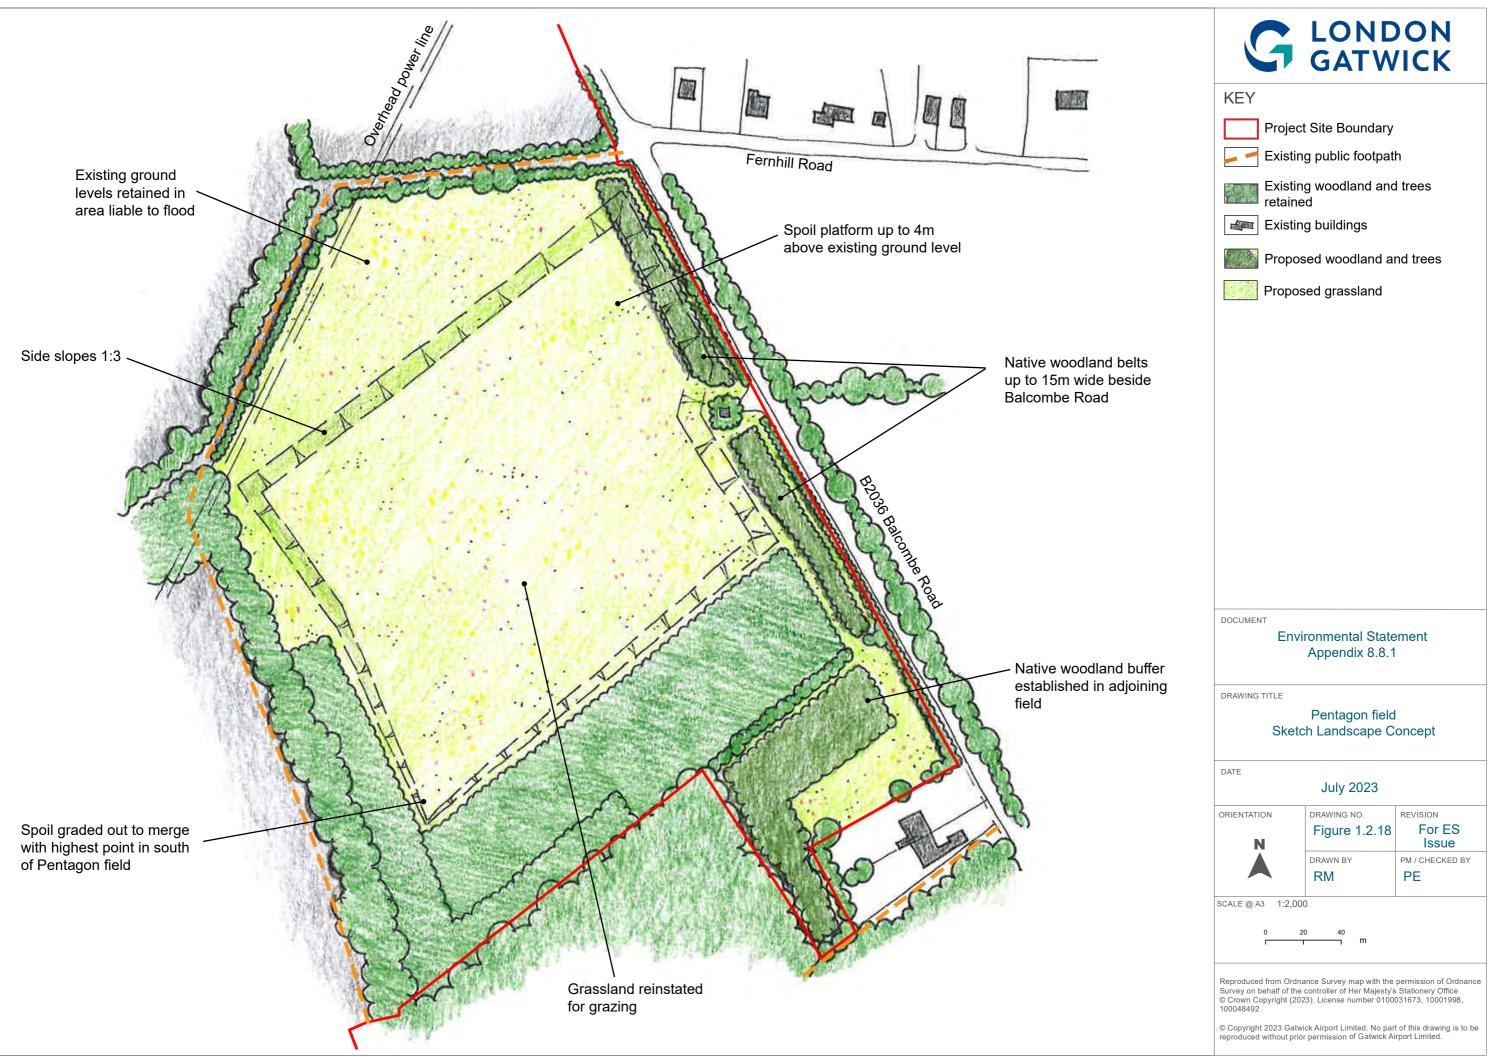

## Gatwick Airport Northern Runway Project

Environmental Statement Appendix 8.8.1: Outline Landscape and Ecology Management Plan – Part 2 - Clean Version

## **Book 5**

VERSION: 4.0 DATE: MAY 2024 Application Document Ref: 5.3 PINS Reference Number: TR020005

Infrastructure Planning (Applications: Prescribed Forms and Procedure) Regulations 2009











 $\circledcirc$  Copyright 2023 Gatwick Airport Limited. No part of this drawing is to be reproduced without prior permission of Gatwick Airport Limited.





KEY

Project Site Boundary

Existing Gatwick Biodiversity Area Watercourse

Proposed

Environmental Mitigation Areas

DOCUMENT

## **Environmental Statement**

DRAWING TITLE

## Indicative Ecology Strategy

DATE July 2023 ORIENTATION DRAWING NO. REVISION Ν FIGURE 3.3.1 For ES Issue DRAWN BY PM / CHECKED BY MS NB SCALE @ A3 1:16,000 1 000

Reproduced from Ordnance Survey map with the permission of Ordnance Survey on behalf of the controller of Her Majesty's Stationery Office © Crown Copyright 2024. License number 0100031673, 10001998, 100048492.

© Copyright 2024 Gatwick Airport Limited. No part of this drawing is to be reprod